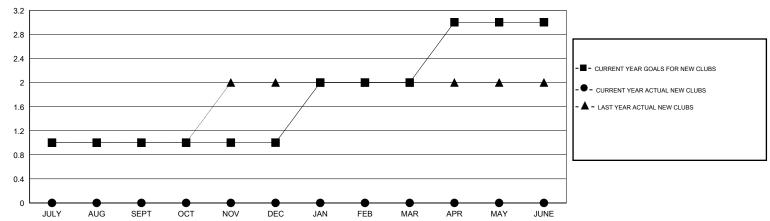

#### GOALS AND ACTUAL NEW CLUBS CUMULATIVE

## **LOCATION MISSISSIPPI**

GMT CA 1

|                       |                  | Clubs               |                            |                             |                       |                    | Members            |                              |                             |
|-----------------------|------------------|---------------------|----------------------------|-----------------------------|-----------------------|--------------------|--------------------|------------------------------|-----------------------------|
| RESULTS FOR 2013-2014 |                  |                     |                            |                             | RESULTS FOR 2013-2014 |                    |                    |                              |                             |
| QUARTER               | NEW CLUB<br>GOAL | ACTUAL NEW<br>CLUBS | ACTUAL<br>DROPPED<br>CLUBS | ACTUAL NET<br>GAIN/<br>LOSS | QUARTER               | NEW MEMBER<br>GOAL | ACTUAL NEW MEMBERS | ACTUAL<br>DROPPED<br>MEMBERS | ACTUAL NET<br>GAIN/<br>LOSS |
| JULY/AUG/SEPT         | 1                | 0                   | 2                          | -2                          | JULY/AUG/SEPT         | 20                 | 29                 | 42                           | -13                         |
| OCT/NOV/DEC           | 0                | 0                   | 3                          | -3                          | OCT/NOV/DEC           | 10                 | 36                 | 79                           | -43                         |
| JAN/FEB/MAR           | 1                | 0                   | 0                          | 0                           | JAN/FEB/MAR           | 25                 | 11                 | 28                           | -17                         |
| APR/MAY/JUNE          | 1                | 0                   | 0                          | 0                           | APR/MAY/JUNE          | 30                 | 0                  | 0                            | 0                           |