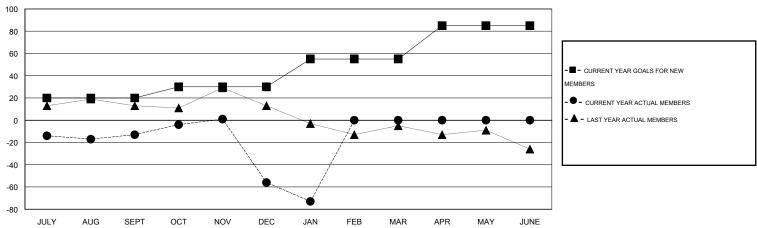

#### GOALS AND ACTUAL MEMBERS CUMULATIVE

| DROPPED CLUBS: 5  DROPPED MEMBERS |     | 29 CLUBS OF 62 ADDED 1 OR MORE<br>NEW MEMBERS | GENDER DISTRIBUTION           MALE         898 (76.17%)           FEMALE         281 (23.83%) |     |
|-----------------------------------|-----|-----------------------------------------------|-----------------------------------------------------------------------------------------------|-----|
| DECEASED                          | 8   | CLICK HERE FOR HEALTH                         | FAMILY UNIT MEMBERS                                                                           | 211 |
| CLUB CANCELLED                    | 59  | ASSESSMENT DATA                               |                                                                                               |     |
| OTHER                             | 82  |                                               | HEAD OF HOUSEHOLD                                                                             | 104 |
| TOTAL                             | 149 |                                               | NON-HEAD OF HOUSEHOLD                                                                         | 107 |

## **LOCATION MISSISSIPPI**

GMT CA 1

|                       |                  | Clubs               |                            |                             |                       |                    | Members            |                              |                             |
|-----------------------|------------------|---------------------|----------------------------|-----------------------------|-----------------------|--------------------|--------------------|------------------------------|-----------------------------|
| RESULTS FOR 2013-2014 |                  |                     |                            |                             | RESULTS FOR 2013-2014 |                    |                    |                              |                             |
| QUARTER               | NEW CLUB<br>GOAL | ACTUAL NEW<br>CLUBS | ACTUAL<br>DROPPED<br>CLUBS | ACTUAL NET<br>GAIN/<br>LOSS | QUARTER               | NEW MEMBER<br>GOAL | ACTUAL NEW MEMBERS | ACTUAL<br>DROPPED<br>MEMBERS | ACTUAL NET<br>GAIN/<br>LOSS |
| JULY/AUG/SEPT         | 1                | 0                   | 2                          | -2                          | JULY/AUG/SEPT         | 20                 | 29                 | 42                           | -13                         |
| OCT/NOV/DEC           | 0                | 0                   | 3                          | -3                          | OCT/NOV/DEC           | 10                 | 36                 | 79                           | -43                         |
| JAN/FEB/MAR           | 1                | 0                   | 0                          | 0                           | JAN/FEB/MAR           | 25                 | 11                 | 28                           | -17                         |
| APR/MAY/JUNE          | 1                | 0                   | 0                          | 0                           | APR/MAY/JUNE          | 30                 | 0                  | 0                            | 0                           |